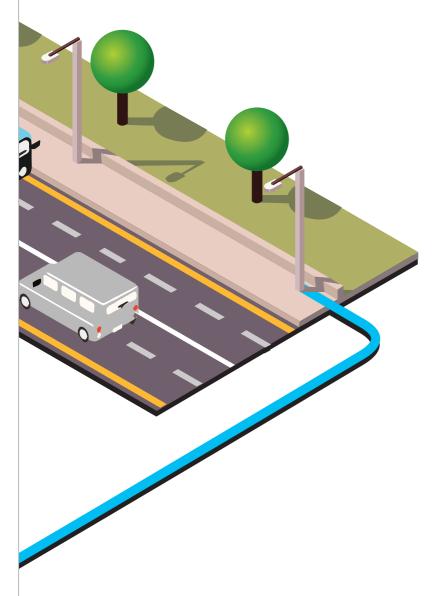

## CENTRALISED SOLAR STREET LIGHTING SYSTEM

State-of-the-art solution for existing and new street lighting installations. Solar PV modules are installed on the roof top or shadow free at single location on ground level and invertor, charge controller, batteries are installed inside the enclosed room or suitable enclosure.

Solar module will convert the solar energy on to electrical energy during the day time which is stored in to the battery. During the night time stored energy is converted to 230 AC using highly efficient inverter and is supplied to the load as in case of conventional grid supply system.