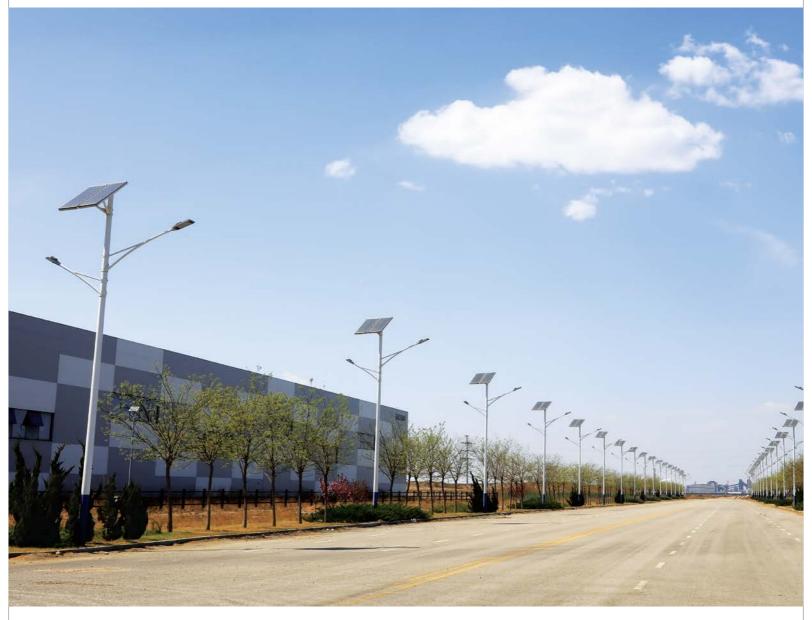

## CENTRALISED SOLAR STREET LIGHTING SYSTEM

State-of-the-art solution for existing and new street lighting installations. Solar PV modules are installed on the roof top or shadow free at single location on ground level and invertor, charge controller, batteries are installed inside the enclosed room or suitable enclosure.

Solar module will convert the solar energy on to electrical energy during the day time which is stored in to the battery. During the night time stored energy is converted to 230 AC using highly efficient inverter and is supplied to the load as in case of conventional grid supply system.

#### **FEATURES**

- Existing street pole and wiring can be used.
- No limitations on system design.
- Shadow free installation.
- Batteries can placed inside room which is insulated from heat. Maintenance at one point.
- It can be monitored better against theft.
- Marginal increase in price from standalone system.