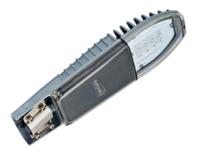

#### **FALCON** (9W/12W/15W/21W/24W/30W)

- Epoxy powder coated pressure die-cast aluminum housing with weatherproof gasket and toughened clear glass cover fixed with SS screw.
- Inbuilt charge controller is provided with auto switch built in for dusk to dawn operation.
- Ingress protection: IP65.
- Suitable for side entry mounting bracket of 40-55 mm OD.
- · Luminaire can be dimmed (optional).

#### FALCON PLUS (45W/60W)

- Epoxy powder coated pressure die-cast aluminium housing with weatherproof gasket for LEDs and control gear compartments.
- Pressure die-cast aluminium frame with heat resistant toughened clear glass fixed with SS screws.
- Constant current LED driver ensures >85% efficiency level and designed to withstand standard high voltage surge protection and provided with open and short circuit protections.
- Side entry mounting for 50 to 60 mm OD pipe bracket.
- Ingress protection: IP65.
- Side entry mounting for 50 to 60 mm OD pipe bracket.

#### **CORONA** (7W/8W/12W/18W)

- Epoxy powder coated pressure die-cast aluminum housing with weatherproof gasket and toughened glass cover.
- Inbuilt charge controller is provided with auto switch built in for dusk to dawn operation.
- Ingress protection: IP65.
- Suitable for side entry mounting bracket of 40-50 mm OD.

#### **CUB** (12W/15W/20W/25W)

- Epoxy powder coated pressure die-cast aluminum housing with weatherproof gasket and prismatic polycarbonate cover.
- Inbuilt charge controller is provided with auto switch built in for dusk to dawn operation.
- Ingress protection: IP65.
- Suitable for side entry mounting bracket of 40-50 mm OD.