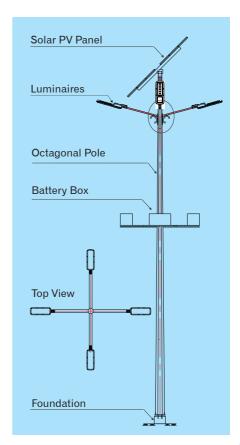

#### **POLE**

Pole can be supplied with standard and customized requirements depending upon applications.

#### Options:

- Hot dip galvanized octagonal BAJAJ smart pole.
- Long life and anti-corrosive GRP pole which can be embedded or flange type.