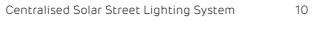

## CENTRALISED SOLAR STREET LIGHTING SYSTEM

State-of-the-art solution for existing and new street lighting installations. Solar PV modules are installed on the roof top or shadow free at single location on ground level and invertor, charge controller, batteries are installed inside the enclosed room or suitable enclosure.

Solar module will convert the solar energy on to electrical energy during the day time which is stored in to the battery. During the night time stored energy is converted to 230 AC using highly efficient inverter and is supplied to the load as in case of conventional grid supply system.

#### **FEATURES**

- Existing street pole and wiring can be used.
- No limitations on system design.
- Shadow free installation.
- Batteries can placed inside room which is insulated from heat. Maintenance at one point.
- It can be monitored better against theft.
- Marginal increase in price from standalone system.