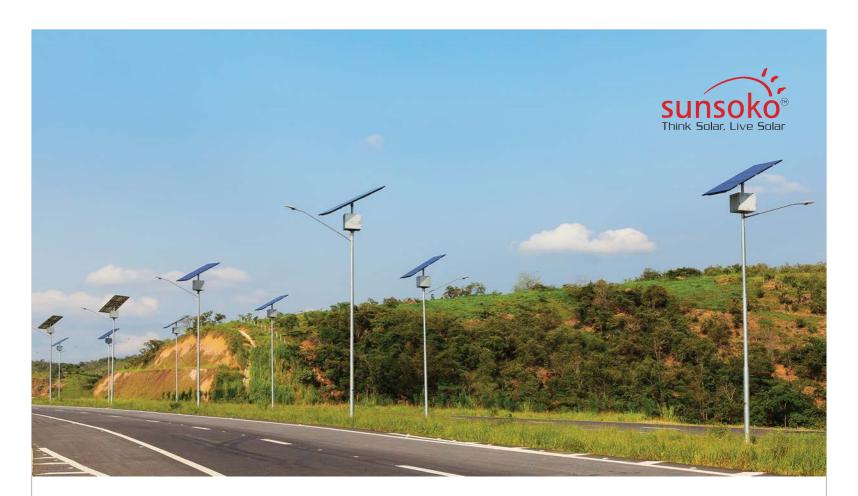

# STANDALONE STREET LIGHTING Applications: Street lighting Switchyard lighting Garden lighting Boundary lighting Secondary roads in cities Any outdoor lighting