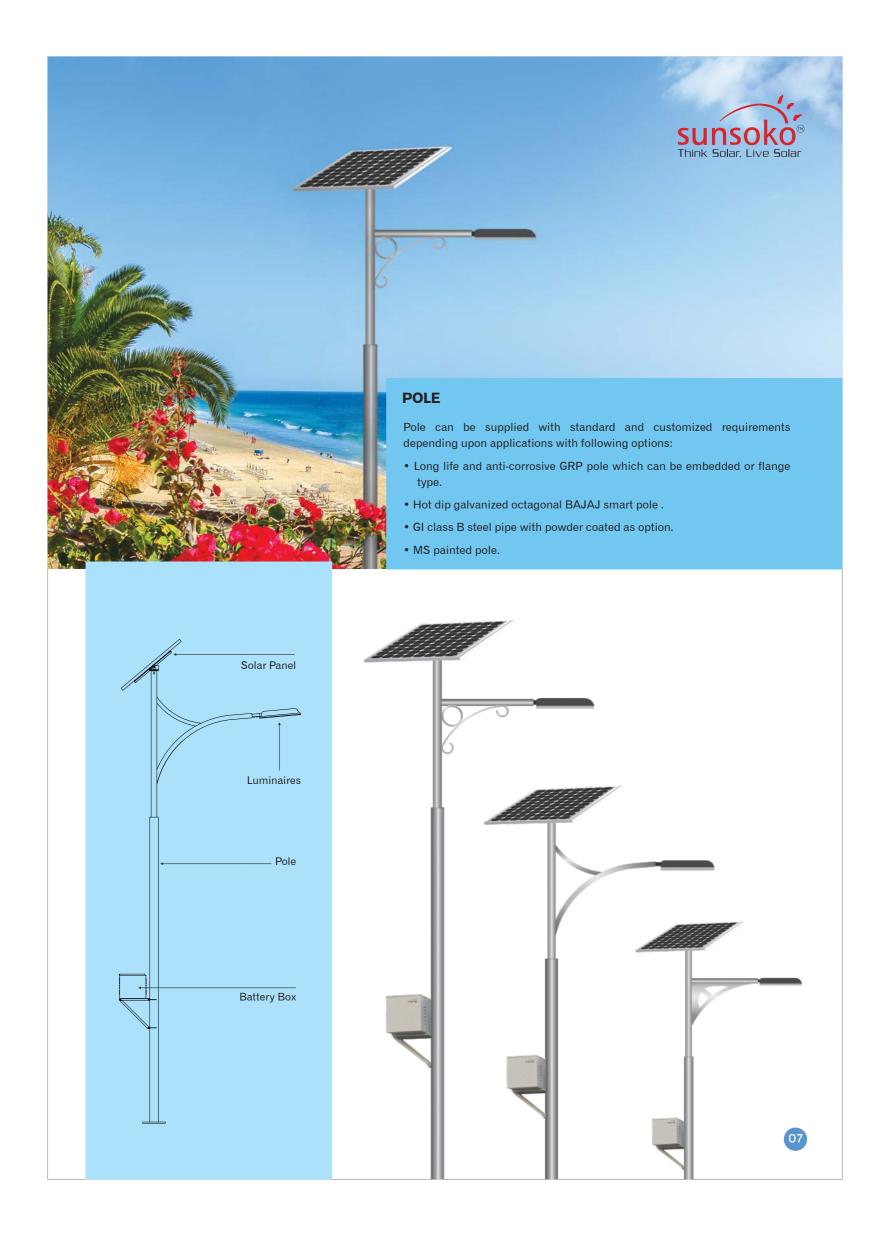

#### **POLE**

Pole can be supplied with standard and customized requirements depending upon applications.

#### Options:

- Hot dip galvanized octagonal BAJAJ smart pole.
- Long life and anti-corrosive GRP pole which can be embedded or flange type.