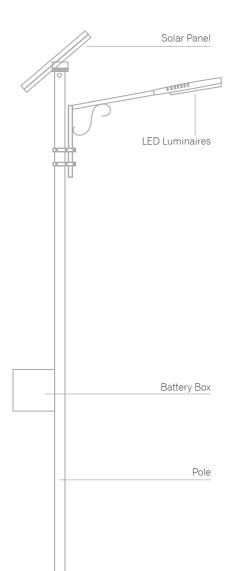

## LED LUMINAIRES AND DECORATIVE POLES FOR SOLAR STREET LIGHTING SYSTEM

#### **POLE**

Pole can be supplied with standard and customized requirements depending upon applications.

#### Options:

- Hot dip galvanized octagonal BAJAJ smart pole.
- Long life and anti-corrosive GRP pole which can be embedded or flange type.