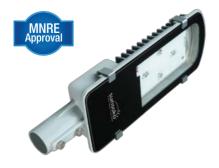

#### **FALCON** (9W/12W/15W/21W/24W/30W)

- Epoxy powder coated pressure die-cast aluminum housing with weatherproof gasket and toughened clear glass cover fixed with SS screw.
- Inbuilt charge controller is provided with auto switch built in for dusk to dawn operation.
- Ingress protection: IP65.
- Suitable for side entry mounting bracket of 40-55 mm OD.
- · Luminaire can be dimmed (optional).

#### FALCON PLUS (45W/60W)

- Epoxy powder coated pressure die-cast aluminium housing with weatherproof gasket for LEDs and control gear compartments.
- Pressure die-cast aluminium frame with heat resistant toughened clear glass fixed with SS screws.
- Constant current LED driver ensures >85% efficiency level and designed to withstand standard high voltage surge protection and provided with open and short circuit protections.
- Side entry mounting for 50 to 60 mm OD pipe bracket.
- Ingress protection: IP65.
- Side entry mounting for 50 to 60 mm OD pipe bracket.

#### **CORONA** (7W/8W/12W/18W)

- Epoxy powder coated pressure die-cast aluminum housing with weatherproof gasket and toughened glass cover.
- Inbuilt charge controller is provided with auto switch built in for dusk to dawn operation.
- Ingress protection: IP65.
- Suitable for side entry mounting bracket of 40-50 mm OD.

#### **CUB** (12W/15W/20W/25W)

- Epoxy powder coated pressure die-cast aluminum housing with weatherproof gasket and prismatic polycarbonate cover.
- Inbuilt charge controller is provided with auto switch built in for dusk to dawn operation.
- Ingress protection: IP65.
- Suitable for side entry mounting bracket of 40-50 mm OD.