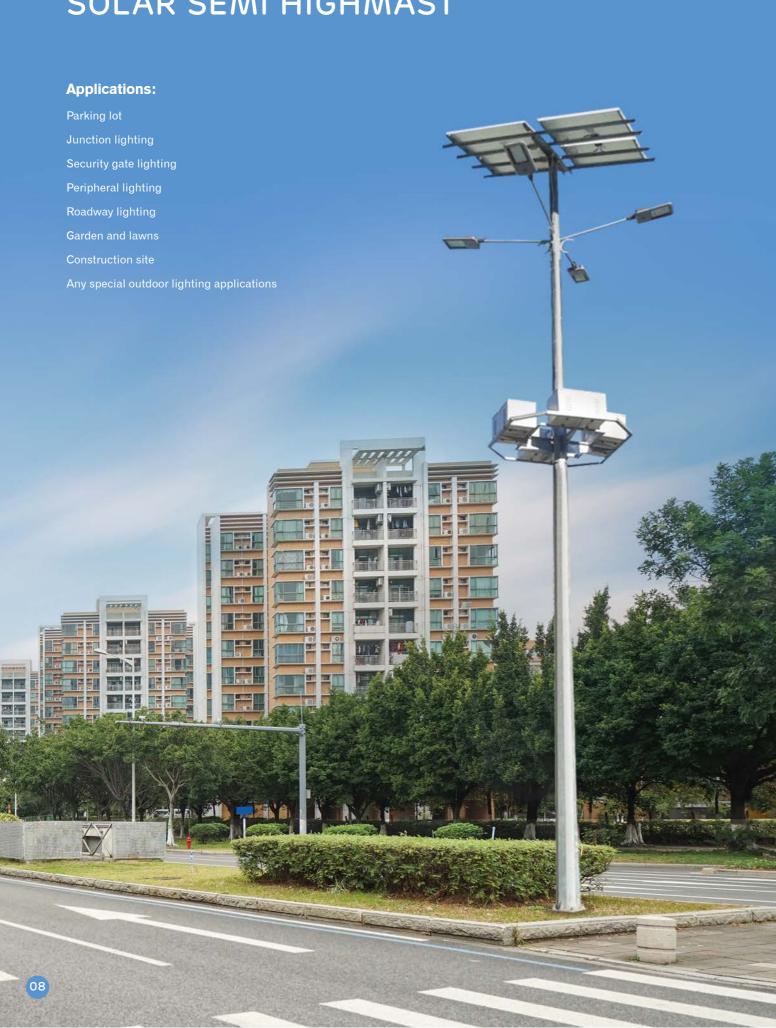

## **SOLAR SEMI HIGHMAST**

#### **LED LUMINAIRES**

- 4 Nos. of highly efficient LED street light / flood light mounted at top of pole with 90° separation.
- Specially designed optics with highest quality lens which will give good uniformity and wider area coverage.
- Proper heat sink is designed to take care of thermal management that maintains the desired life and lumen output of LED.
- LED chips are with high lumen packages having longer life.
- Luminaires are designed for higher IP protection.

#### **SOLAR PV MODULE**

- High efficiency poly crystalline solar modules are tested for longer durability and manufactured with innovative technologies.
- Modules are available in wide Watt power range suitable for different applications.
- Modules are designed for withstanding highly corrosive atmosphere and heavy wind loads. Tested as per IEC 61701.
- Junction boxes are supplied with IP65 protections.
- Solar panels are certified for industry standard IEC 61215, IEC 61730 (Safety class 1&11), IEC 61701 and CE.

#### **BATTERY**

- Battery rigorously designed for solar lighting applications.
- · Reduced topping up frequency.
- Suitable for frequent cyclic duty.
- Available in Tubular Flooded and SMF version.

#### **APPLICATIONS**

Parking lots, Schools, Colony lighting, Boundary lighting, Societies, Industries, Street light etc.